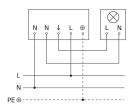

/ 50 – 60 Hz          |
| Switching output 1, resistive         | 1000 W                            |
| Fluorescent lamps, electronic ballast | 250 W                             |
| Power consumption                     | 0,7 W                             |
| Technology, sensors                   | Light sensor                      |
| Twilight setting                      | 1 – 75 lx                         |
| Interconnection                       | Yes                               |
| Interconnection via                   | Cable                             |
| Product category                      | Photoelectric lighting controller |

## Photoelectric lighting controller

# NightmatIQ

white EAN 4007841 066147 Article number 066147



## **Dimension Drawing**



## Circuit diagram