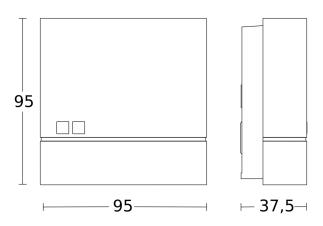

#### **Technical specifications**

| Dimensions (L x W x H)  | 38 x 95 x 95 mm                                                                                |
|-------------------------|------------------------------------------------------------------------------------------------|
| With motion detector    | No                                                                                             |
| Manufacturer's Warranty | 3 years                                                                                        |
| Settings via            | Potentiometers                                                                                 |
| Version                 | white                                                                                          |
| PU1, EAN                | 4007841066147                                                                                  |
| Туре                    | Photo-cell controller                                                                          |
| Application, place      | Outdoors                                                                                       |
| Application, room       | outdoors, front door, courtyard & driveway, Indoors, all round the building, terrace / balcony |
| Colour                  | white                                                                                          |
| Installation site       | wall                                                                                           |
| Installation            | Surface wiring, Wall                                                                           |

## **Dimension Drawing**